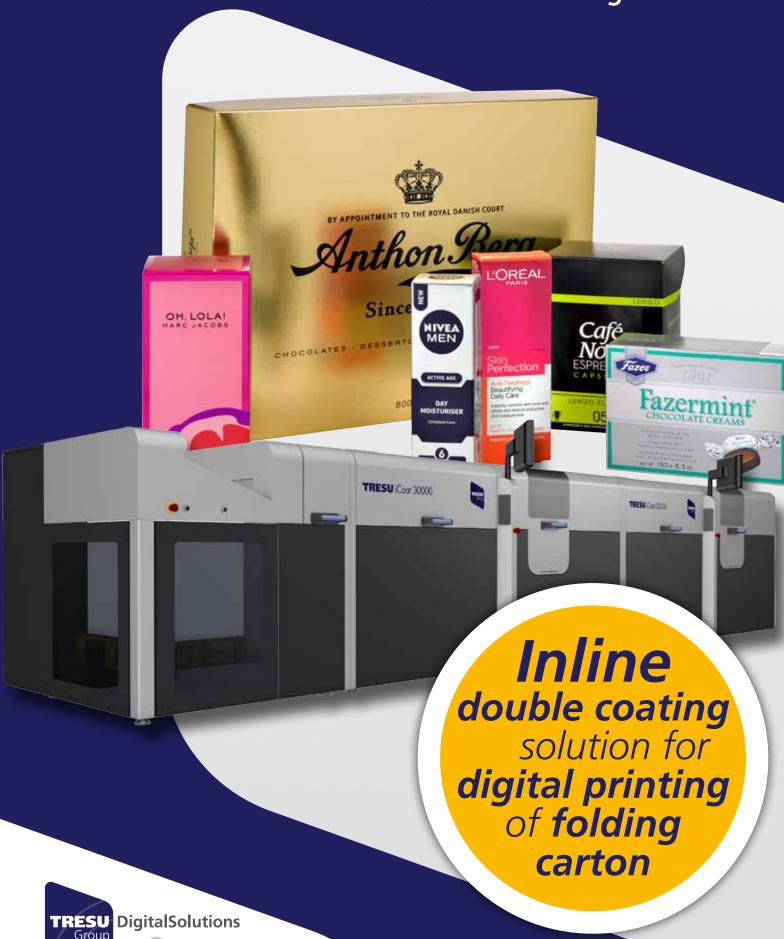

## TRESU iCoat 30000 TWIN

Inline selective coating solution

Make your products stand out with unique designs and enhanced print.

Increase shelf appeal with high-precision inline coating, combining matte, satin and gloss varnishes.