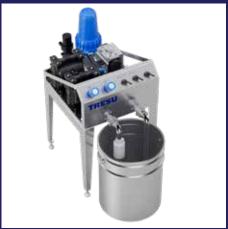

### Ink and coating supply

**Pulsation damper** 

Lid with handle

Filter regulator

Inline filter

Hose or lance set

| TECHNICAL SPECIFICATIONS             |                                                                       |
|--------------------------------------|-----------------------------------------------------------------------|
| Height                               | 635 mm (incl. legs)                                                   |
| Width                                | 385 mm (incl. legs)                                                   |
| Depth                                | 418 mm (incl. legs)                                                   |
| Supply air (Pneumatic)               | Min. 6 bar – max 8 bar, clean and dry   87 –<br>116 psi               |
| Air consumption                      | 60 L/min                                                              |
| Ink/Coatings                         | Water, UV based or solvent based - depending on pump type and hoses   |
| TRESU Pressure<br>Control Technology | No                                                                    |
| Washing media supply                 | 0.5 - 1 bar   7 – 14 psi                                              |
| Flow                                 | Adjustable manually as stand alone                                    |
| Options                              | Lid Pulsation damper Filter regulator Cleaning system Lances or hoses |