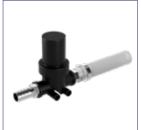

### Ink and coating supply

**Pulsation damper** 

Lid with handle

Filter regulator

Inline filter

Hose or lance set

| TECHNICAL SPECIFICATIONS             |                                                                       |
|--------------------------------------|-----------------------------------------------------------------------|
| Height                               | 635 mm (incl. legs)                                                   |
| Width                                | 385 mm (incl. legs)                                                   |
| Depth                                | 418 mm (incl. legs)                                                   |
| Supply air (Pneumatic)               | Min. 6 bar – max 8 bar, clean and dry   87 –<br>116 psi               |
| Air consumption                      | 60 L/min                                                              |
| Ink/Coatings                         | Water, UV based or solvent based - depending on pump type and hoses   |
| TRESU Pressure<br>Control Technology | No                                                                    |
| Washing media supply                 | 0.5 - 1 bar   7 – 14 psi                                              |
| Flow                                 | Adjustable manually as stand alone                                    |
| Options                              | Lid Pulsation damper Filter regulator Cleaning system Lances or hoses |

Inline filter