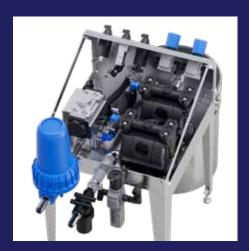

The F1 Basic ink and coating supply is available in different versions to meet specific demands in different applications.

- For TRESU Flexi- and UniPrint chamber doctor blade systems
- Basic ink and coating supply system\*
- Manually handled flow wash cleaning procedure
- Stand alone/integrated ink supply
- OEM customized or retrofitted
- Easy to install and maintain
- For flexo printing applications, water/solvent and UV based inks

<sup>\*</sup> With pneumatic controlled diaphragm pump technology.