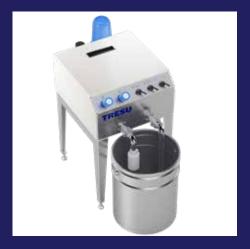

# TRESU F1 Basic

Ink and coating supply

TRESU F1 Basic is a simple but efficient ink and coating supply circulator used for all CI-, stack- and inline printing and coating machines – integrated or as a stand alone unit.

#### **TRESU F1 Basic**

TRESU F1 Basic ink and coating supply can be used for all CI-, stack- and inline or stand-alone machines – integrated or as a stand-alone unit. 100% pneumatic control.