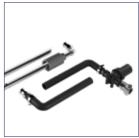

### Ink and coating supply

**Pulsation damper** 

Lid with handle

Filter regulator

Inline filter

Hose or lance set

| TECHNICAL SPECIFICATIONS             |                                                                       |
|--------------------------------------|-----------------------------------------------------------------------|
| Height                               | 635 mm (incl. legs)                                                   |
| Width                                | 385 mm (incl. legs)                                                   |
| Depth                                | 418 mm (incl. legs)                                                   |
| Supply air (Pneumatic)               | Min. 6 bar – max 8 bar, clean and dry   87 –<br>116 psi               |
| Air consumption                      | 60 L/min                                                              |
| Ink/Coatings                         | Water, UV based or solvent based - depending on pump type and hoses   |
| TRESU Pressure<br>Control Technology | No                                                                    |
| Washing media supply                 | 0.5 - 1 bar   7 – 14 psi                                              |
| Flow                                 | Adjustable manually as stand alone                                    |
| Options                              | Lid Pulsation damper Filter regulator Cleaning system Lances or hoses |