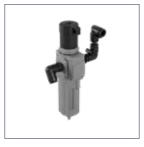

### Ink and coating supply

**Pulsation damper** 

Lid with handle

Filter regulator

Inline filter

Hose or lance set

| TECHNICAL SPECIFICATIONS             |                                                                       |
|--------------------------------------|-----------------------------------------------------------------------|
| Height                               | 635 mm (incl. legs)                                                   |
| Width                                | 385 mm (incl. legs)                                                   |
| Depth                                | 418 mm (incl. legs)                                                   |
| Supply air (Pneumatic)               | Min. 6 bar – max 8 bar, clean and dry   87 –<br>116 psi               |
| Air consumption                      | 60 L/min                                                              |
| Ink/Coatings                         | Water, UV based or solvent based - depending on pump type and hoses   |
| TRESU Pressure<br>Control Technology | No                                                                    |
| Washing media supply                 | 0.5 - 1 bar   7 – 14 psi                                              |
| Flow                                 | Adjustable manually as stand alone                                    |
| Options                              | Lid Pulsation damper Filter regulator Cleaning system Lances or hoses |