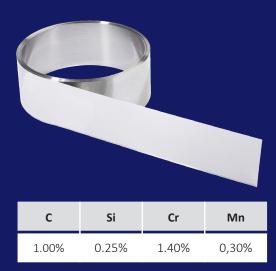

# Extending Performance TRESU DuraBlade

This doctor blade is a high-quality type carbon steel doctor blade, compared to other carbon steel blades, and a further development of the EcoBlade.

The steel of this doctor blade has a highly refined microstructure compared to other carbon doctor blades, and a modified steel grade and heat treatment.

TRESU DuraBlade has twice as many carbides/ $\mu$ m<sup>2</sup> compared to TRESU EcoBlade, so it wears down into much finer particles and causes less print issues when used.

## **TECHNICAL SPECIFICATIONS**

| Doctoring quality:                        | ****                                 |
|-------------------------------------------|--------------------------------------|
| Corrosion resistance:                     | ****                                 |
| Wear resistance:                          | ***                                  |
| Anilox wear resistance:                   | ****                                 |
| Material:                                 | Refined stainless steel              |
| Thickness:                                | 0.076 mm – 0.30 mm (0.003" – 0.012") |
| Straightness:                             | 1.4 mm/3,000 mm (0,055"/118")        |
| Profiles:                                 | Bevel, lamella or round              |
| Specifications (0.15 mm thickness steel): |                                      |
| Tensile strength:                         | 2,300 N/mm²                          |
| Elongation:                               | 5%                                   |
| Hardness:                                 | 600 HV                               |