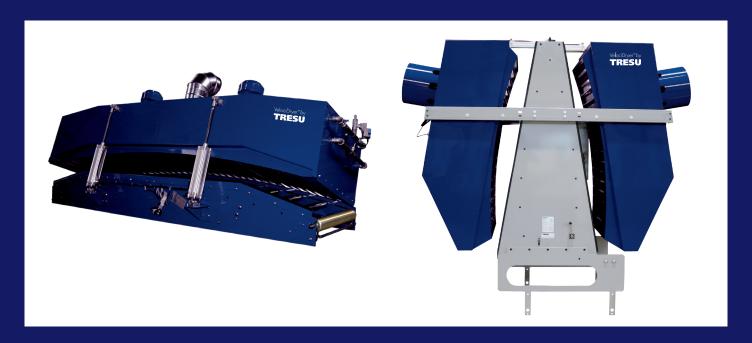

## Veloci Dryer™ by TRESU

Increase productivity in your existing conversion line

- Compact vertical dryer for in-line integration
- Horizontal dryer integration for extended dwell times Different security and operation options
- Substrates:

# Veloci Dryer<sup>TM</sup> by TRESU Increase productivity in your existing conversion line

Compact design and high drying efficiency

Constant airflow covering the entire web width

Tocuh panel for individual settings

| TECHNICAL SPECIFICATIONS |                                                                     |
|--------------------------|---------------------------------------------------------------------|
| Width                    | 360 - 760 mm                                                        |
| Weight                   | Up to 900 kg                                                        |
| Web tension              | Up to 150 kg                                                        |
| Web speed                | Up to 350 m/min                                                     |
| Nozzles                  | Vertical :16 or 2x16<br>Horizontal: Variable length                 |
| Nozzle speed             | 50 - 60 m/s                                                         |
| Heating                  | EL/others                                                           |
| Substrates               | Paper, foil, shrinking labels etc.                                  |
| Temperature              | Paper: 80 - 120°<br>Foil: 50 - 70° ·<br>Shrinking label: Cold dryer |
| Security                 | Optional ATEX approval, Automatic or manual opening                 |
| Ink/coatings             | Water- and solvent-based                                            |