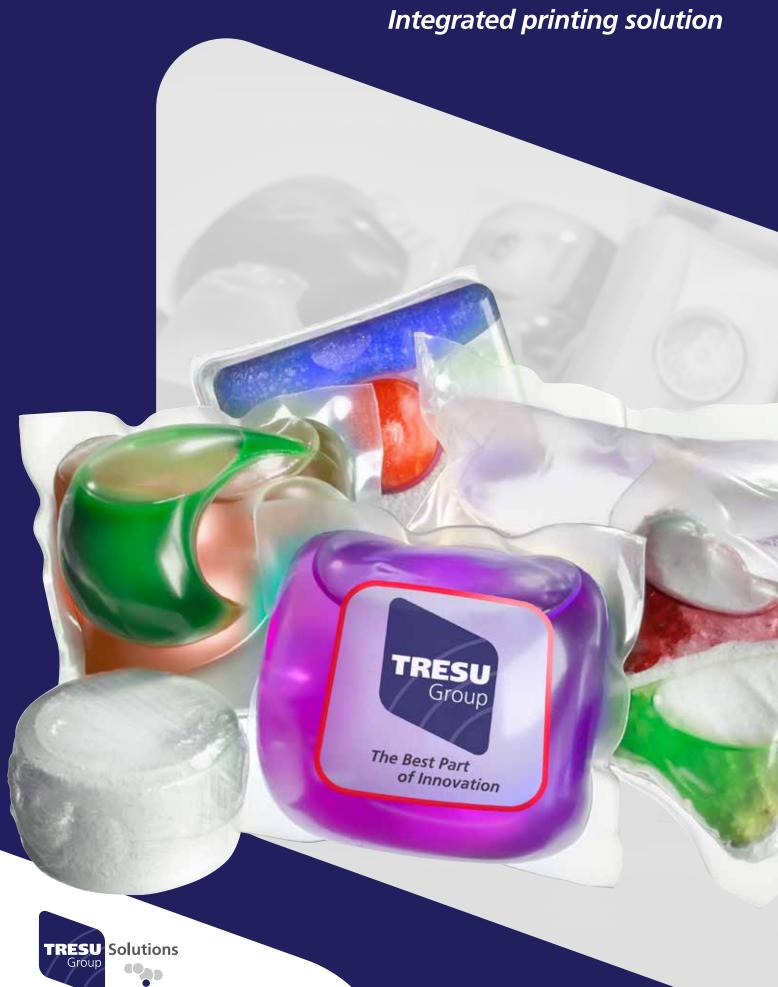

## **Pouches and Tabs**Integrated printing solution

TRESU's integrated printing solution for water-soluble detergent pouch lines enables manufacturers to meet the latest safety requirements, promote consumer protection and maintain single-pass production with no extra handling required.

Washing machine capsules

Dish washing tabs

Water-soluble detergent pouches

Solution for integrated printing in Pouches and Tabs converting machines

**TRESU Group** 

14-16, Eegsvej
DK-6091 Bjert
Tel: +45 76 32 35 00
Fax: +45 76 32 35 10
tresu@tresu.com
www.tresu.com