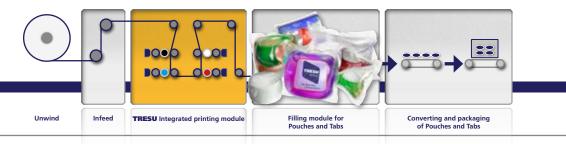

- Designed with the highest levels of automation for controlled, precise print speed and ink flow
- Fully servo-driven
- Self-regulating ink supply system
- Customised to the speed of the pouchfilling process
- A register module maintains precise positioning of fine text automatically throughout the production run
- A control system stores and instantly recalls job recipies, so no re-entry of ink and calibration data is needed