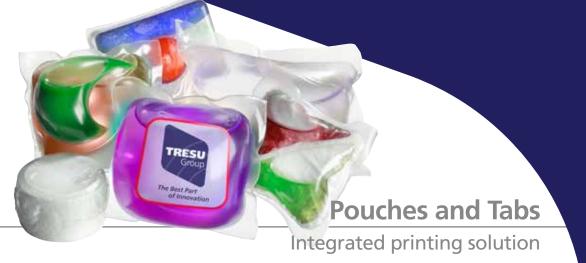

## **Pouches and Tabs**Integrated printing solution

TRESU's integrated printing solution for water-soluble detergent pouch lines enables manufacturers to meet the latest safety requirements, promote consumer protection and maintain single-pass production with no extra handling required.

Washing machine capsules

Dish washing tabs

Water-soluble detergent pouches

Solution for integrated printing in Pouches and Tabs converting machines

**TRESU Group** 

14-16, Eegsvej
DK-6091 Bjert
Tel: +45 76 32 35 00
Fax: +45 76 32 35 10
tresu@tresu.com
www.tresu.com